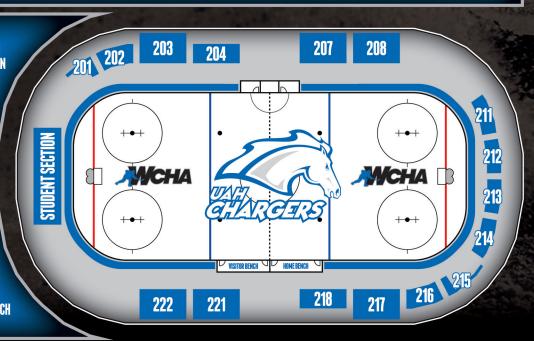

# **VON BRAUN CENTER SEATING CHART**

### **ICE SUITE TICKETS**

ALL DOWNSTAIRS SEATING AT THE VON BRAUN CENTER IS ELIGIBLE FOR SEASON TICKET PURCHASE. THIS INCLUDES SECTIONS 201-222, AS WELL AS THE ICE LEVEL SUITES. JUST LIKE RESERVED SEATING IN THE LOWER LEVEL, ICE SUITE SEATS ARE ONLY \$199 EACH FOR THE SEASON.